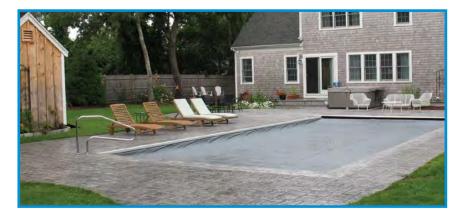

#### COVER YOUR POOL WITH JUST THE FLIP OF A SWITCH

The top photo shows a pool with the CoverStar automatic pool cover in open position, and bottom photo shows the automatic pool cover in the closed position.