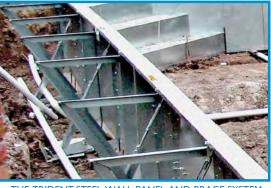

### **Pacific Pools**

Comprised of four separate systems – the wall panels and braces, steps, liner and cover – the Trident Steel Pool System delivers maximum strength and durability for years of maintenance-free enjoyment. So relax knowing that your new Pacific Pool is backed by a transferable Lifetime Warranty.

- The Trident Steel Wall Panels and Braces combine the strength of the materials we use with the strength offered by the overall design. Your Pacific Pool meets or exceeds The Association of Pool & Spa Professionals standards.
- Beautiful step options include molded thermoplastic, fiberglass in-wall steps, or our vinyl over steps.
- The vinyl liner provides a soft, smooth surface the most practical pool surface in the industry – it is both beautiful and easy to maintain.
- Coverstar<sup>®</sup> automatic, mesh, or solid safety covers are custom-built to fit your pool perfectly and manufactured from best-in-class materials. Our covers offer the best protection available for your family and your pool investment!

THE TRIDENT STEEL WALL PANEL AND BRACE SYSTEM

VINYL LINER

COVERSTAR AUTOMATIC COVER

# Trident Pool *Steel* wall panels.

Our unique combination of the Trident Steel Wall Panels, the Bracing System, and concrete provides superior strength and endurance.

### Technologically advanced *Strong* and *Durable*.

Children and Child

Factory engineered, each Trident Steel Wall panel is made of corrosion-resistant steel and its strength is unparalleled. Add a five inch flange top and bottom and you won't find a stronger steel panel. In fact, we're so confident of that strength, we offer a one-time transferable, lifetime warranty of the pool wall structure.

Our Trident Steel Wall panels combine galvanized steel with innovative design to provide superior structural integrity. Here's how:

- Our Trident Steel Wall panels are made of galvanized steel which are corrosion-resistant.
- Our sturdy, heavy gauge galvanized steel braces around the entire pool provide solid support for pool walls.