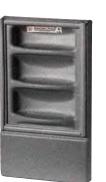

# Color *Coordinate* your poolscape with our liners, steps, and spas.

GREY GRANITE SCALLOP SPA

2 FT. IN-WALL LADDER

GREY GRANITE FRENCH CURVED STEP Available for 42" and 48" pool wall.

Pacific Pools offers a large assortment of steps designed to create your perfect poolscape. A wide selection of steps, lounges, benches, and specialty steps are available in white, blue granite, and grey granite. Create a unified backyard retreat by color coordinating your entryway with your liner. Even the poolside spa is available to match.

#### **THERMOPLASTIC STEPS**

Contraction of the second

Our thermoplastic steps have raised, non-slip tread patterns that allow for a safe and easy pool entry and exit. To view all of your entry options, ask your Pacific dealer for a our latest step brochure.