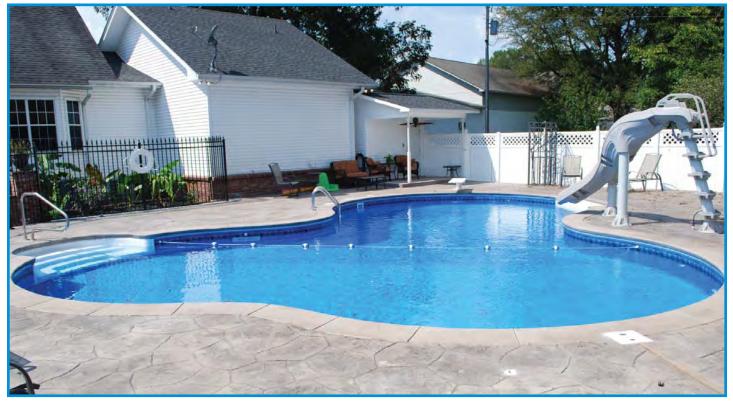

rom your Pacific Pools Showcase Builder. Elegance, style, and engineering are its legacy.

Let us take you on a journey that will lead you to the nearest Showcase Builder and your private backyard retreat.



CUSTOM POOL



RECTANGLE 20' × 40' × 8'6"



DOUBLE ROMAN 15' x 32' x 8'



### Follow these steps to make your Perfect pool!

- Choose the right pool to fit your lifestyle and family needs.
- Consider all aspects for making your dream backyard.
- Familiarize yourself with a basic understanding of the build and installation process.
- Bring your initial thoughts to your Showcase Dealer who will truly make your backyard "the place to be" for friends and family!



SINGLE ROMAN 16' × 32' × 8'

# Style that makes a Splash.





RIVIERA 22' 3" x 37' 4-1/2" x 8'

RECTANGLE 18' x 36' x 8'



LAGOON 17' x 27' x 33'





Find the shape that's the Perfect fit...



| CALIFORNIAN |          |  |
|-------------|----------|--|
| 4' x 28'    | 18' x 37 |  |
| 16' x 30'   | 20' x 38 |  |
| 16' x 32'   | 20' x 44 |  |
| 18' x 34'   |          |  |

| GREG      |           |
|-----------|-----------|
| 15' x 25' | 17' x 31' |
| 15' x 29' | 19' x 35' |
| 16' x 32' | 19' x 41' |
| 16' x 34' | 20' x 40' |



| CELEBRITY |           |  |  |
|-----------|-----------|--|--|
| 16' x 28' | 20' x 36' |  |  |
| 16' x 30' | 22' x 39' |  |  |
| 18' x 34' | 24' x 40' |  |  |
| 19' x 33' |           |  |  |



| FIGURE 8  |           |  |
|-----------|-----------|--|
| 14' x 24' | 18' x 36' |  |
| 16' x 32' | 20' x 40' |  |
| 18' × 32' | 22' x 36' |  |
|           |           |  |

| F |
|---|
|