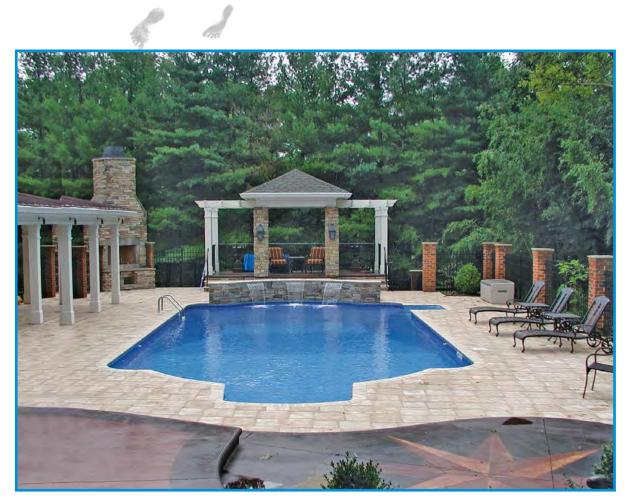

ou design the pool you've been dreaming of!



You want a pool that will combine innovative design with years of maintenance free quality. The latest technology. The greatest durability. The most complete palette of shapes and sizes and options that are backed by a lifetime transferable warranty.

You want the confidence of dealing with a company with over 50 years of experience in the manufacture of inground swimming pools and unshakable commitment to your complete satisfaction. You want a masterpiece. The Steel Pool System. Available only from your Pacific Pools Showcase Builder. Elegance, style, and engineering are its legacy.

Let us take you on a journey that will lead you to the nearest Showcase Builder and your private backyard retreat.



CUSTOM POOL



RECTANGLE 20' × 40' × 8'6"



DOUBLE ROMAN 15' x 32' x 8'



### Follow these steps to make your Perfect pool!

- Choose the right pool to fit your lifestyle and family needs.
- Consider all aspects for making your dream backyard.
- Familiarize yourself with a basic understanding of the build and installation process.
- Bring your initial thoughts to your Showcase Dealer who will truly make your backyard "the place to be" for friends and family!



SINGLE ROMAN 16' × 32' × 8'

# Style that makes a Splash.





RIVIERA 22' 3" x 37' 4-1/2" x 8'

RECTANGLE 18' x 36' x 8'



LAGOON 17' x 27' x 33'





Find the shape that's the Perfect fit...



| CALIFORNIAN |          |  |
|-------------|----------|--|
| 4' x 28'    | 18' x 37 |  |
| 16' x 30'   | 20' x 38 |  |
| 16' x 32'   | 20' x 44 |  |
| 18' x 34'   |          |