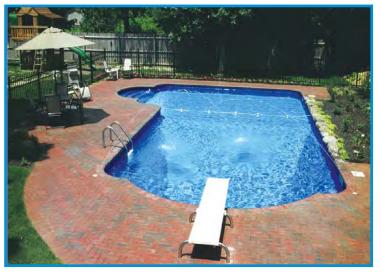

Let us take you on a journey that will lead you to the nearest Showcase Builder and your private backyard retreat.

CUSTOM POOL

RECTANGLE 20' × 40' × 8'6"

DOUBLE ROMAN 15' x 32' x 8'

### Follow these steps to make your Perfect pool!

- Choose the right pool to fit your lifestyle and family needs.
- Consider all aspects for making your dream backyard.
- Familiarize yourself with a basic understanding of the build and installation process.
- Bring your initial thoughts to your Showcase Dealer who will truly make your backyard "the place to be" for friends and family!