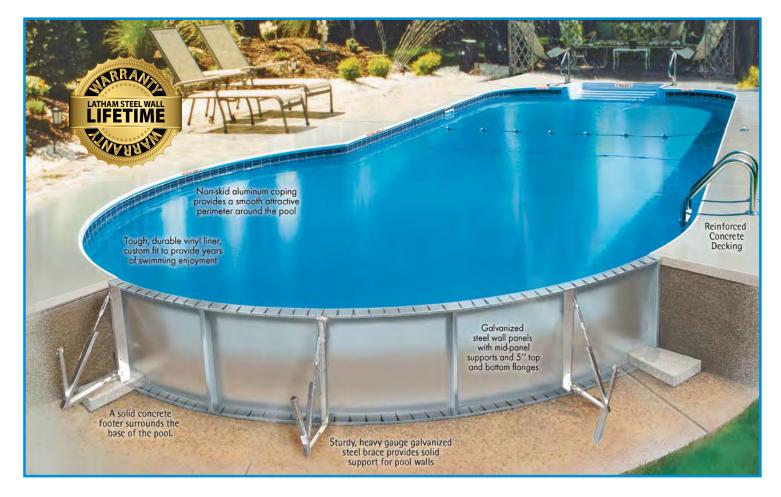

### **Pacific Pools**

Comprised of four separate systems – the wall panels and braces, steps, liner and cover – the Trident Steel Pool System delivers maximum strength and durability for years of maintenance-free enjoyment. So relax knowing that your new Pacific Pool is backed by a transferable Lifetime Warranty.

- The Trident Steel Wall Panels and Braces combine the strength of the materials we use with the strength offered by the overall design. Your Pacific Pool meets or exceeds The Association of Pool & Spa Professionals standards.
- Beautiful step options include molded thermoplastic, fiberglass in-wall steps, or our vinyl over steps.
- The vinyl liner provides a soft, smooth surface the most practical pool surface in the industry – it is both beautiful and easy to maintain.
- Coverstar<sup>®</sup> automatic, mesh, or solid safety covers are custom-built to fit your pool perfectly and manufactured from best-in-class materials. Our covers offer the best protection available for your family and your pool investment!

# Trident Pool *Steel* wall panels.

Our unique combination of the Trident Steel Wall Panels, the Bracing System, and concrete provides superior strength and endurance.

### Technologically advanced *Strong* and *Durable*.

Children and Child

Factory engineered, each Trident Steel Wall panel is made of corrosion-resistant steel and its strength is unparalleled. Add a five inch flange top and bottom and you won't find a stronger steel panel. In fact, we're so confident of that strength, we offer a one-time transferable, lifetime warranty of the pool wall structure.

Our Trident Steel Wall panels combine galvanized steel with innovative design to provide superior structural integrity. Here's how:

- Our Trident Steel Wall panels are made of galvanized steel which are corrosion-resistant.
- Our sturdy, heavy gauge galvanized steel braces around the entire pool provide solid support for pool walls.