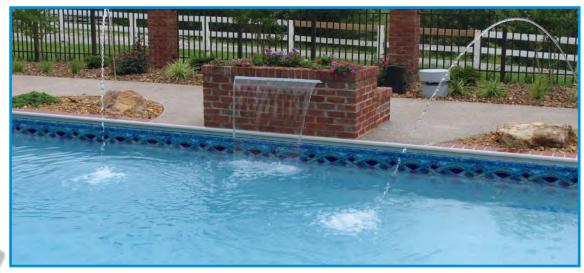

# Imagine the soothing sounds of a waterfall.

Relax in your spa, letting the massage jets work away your stress and aches.

#### Pacific Pools acrylic spas are a perfect match to your Pacific Steps.

Add a Pacific Poolside Spa to your poolscape and create a peaceful paradise all your own.

Our Inground and Spill-Over Spas are inherently rigid and strong, vacuum-formed from a single piece of acrylic, then backed with fiberglass for structural support.