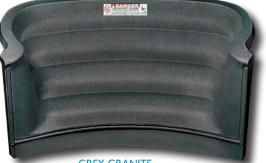

#### Pacific Pools acrylic spas are a perfect match to your Pacific Steps.

Add a Pacific Poolside Spa to your poolscape and create a peaceful paradise all your own.

Our Inground and Spill-Over Spas are inherently rigid and strong, vacuum-formed from a single piece of acrylic, then backed with fiberglass for structural support.

SCALLOPED INGROUND SPA

SCALLOPED SPILL-OVER SPA

0

SQUARE SPILL-OVER SPA

Versatility built to last.