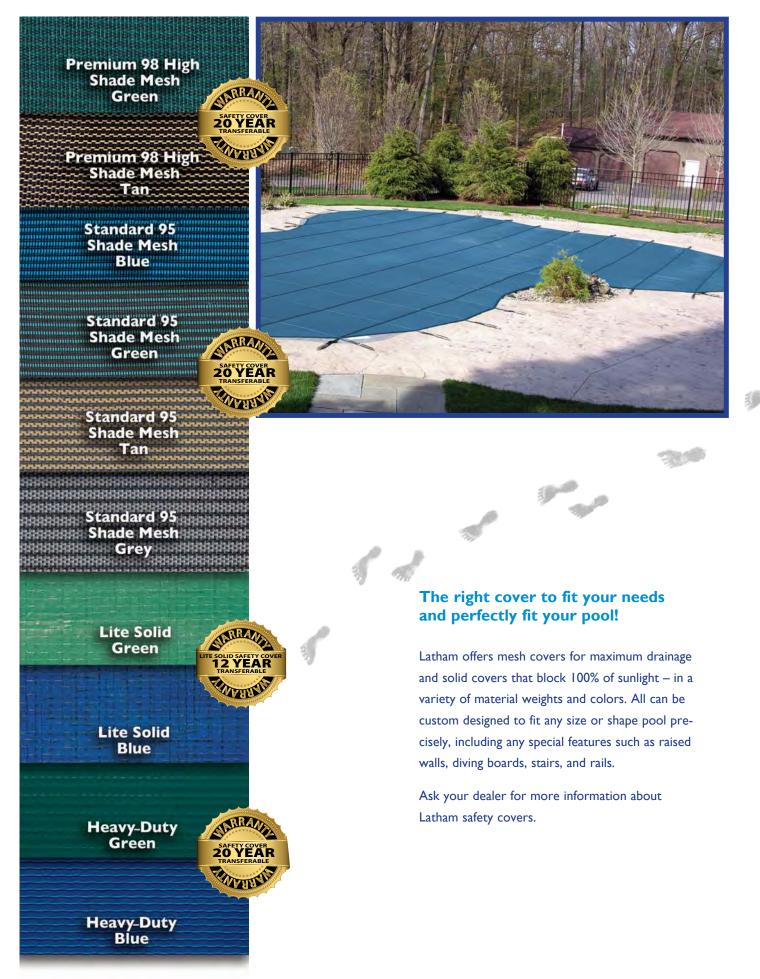

### **SAFETY COVERS**

Our safety covers are the strongest in the industry and so we can offer the best warranty in the industry – a 20-year transferable warranty for our Premium 98 Mesh, Standard 95 Mesh, and Heavy-Duty Solid covers, and a 12-year transferable warranty for our Lite Solid safety cover.

# The strongest *Mesh* and *Solid* safety covers.

Latham mesh or solid safety covers are the strongest way to prevent children and pets from getting into your pool when you can't be there. Custom-built to fit your pool perfectly and manufactured from best-in-class materials, a Latham cover is the best protection available for your family and your pool investment!

### We make it strong to keep your family safe!

The stronger the cover, the safer the cover. We apply exclusive, patented design and manufacturing innovations to give our mesh and solid safety covers unmatched strength and durability. And because we build them better, we back them better, with our exclusive 20-year transferable warranty on our Premium 98 Mesh, Standard 95 Mesh, and our Heavy-Duty Solid Safety Cover. We also offer a 12-year transferable warranty for our Lite Solid safety covers.

### We make it easy to install and maintain.

Unique features such as our exclusive center web and extra-long installation tool make it fast and easy to install and remove your Latham cover. All Latham covers keep debris out of your pool, and block virtually all sunlight – so you save on chemicals and enjoy cleaner water at opening time.