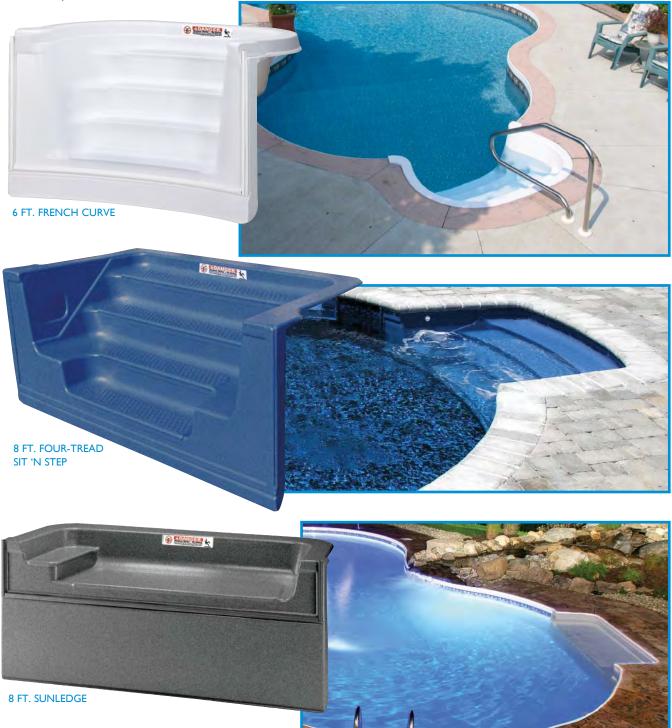

# Color *Coordinate* your poolscape with our liners, steps, and spas.

GREY GRANITE SCALLOP SPA

2 FT. IN-WALL LADDER

GREY GRANITE FRENCH CURVED STEP Available for 42" and 48" pool wall.

Pacific Pools offers a large assortment of steps designed to create your perfect poolscape. A wide selection of steps, lounges, benches, and specialty steps are available in white, blue granite, and grey granite. Create a unified backyard retreat by color coordinating your entryway with your liner. Even the poolside spa is available to match.

#### **THERMOPLASTIC STEPS**

Contraction of the second

Our thermoplastic steps have raised, non-slip tread patterns that allow for a safe and easy pool entry and exit. To view all of your entry options, ask your Pacific dealer for a our latest step brochure.