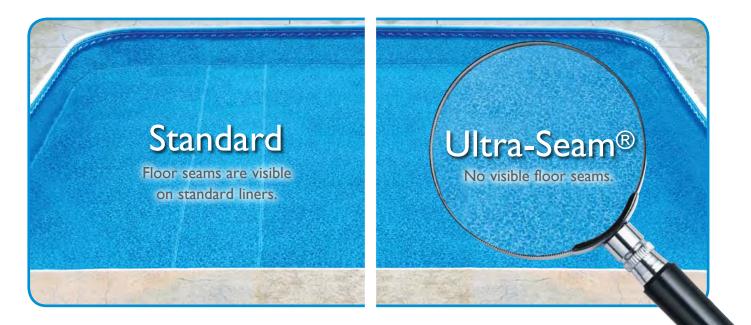

### Standard on every Pacific Liner.

Standard pool liners present visible lines on the pool floor at the seams which ultimately detract from the beauty of the pool. Our innovative **ULTREEAM** technology elevates our liners to an entirely new category.

This exclusive process makes floor seams stronger and virtually invisible, so there's nothing that gets in the way of the picture perfect beauty of your pool!

Now standard on every Pacific Liner.

For more information, ask your dealer about **ULTREEAM**!