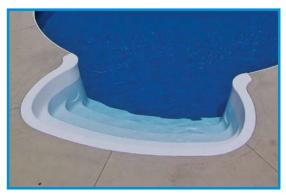

# Color *Coordinate* your poolscape with our liners, steps, and spas.

GREY GRANITE SCALLOP SPA

2 FT. IN-WALL LADDER

GREY GRANITE FRENCH CURVED STEP Available for 42" and 48" pool wall.

Pacific Pools offers a large assortment of steps designed to create your perfect poolscape. A wide selection of steps, lounges, benches, and specialty steps are available in white, blue granite, and grey granite. Create a unified backyard retreat by color coordinating your entryway with your liner. Even the poolside spa is available to match.

#### **THERMOPLASTIC STEPS**

Contraction of the second

Our thermoplastic steps have raised, non-slip tread patterns that allow for a safe and easy pool entry and exit. To view all of your entry options, ask your Pacific dealer for a our latest step brochure.