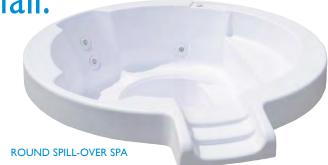

#### Pacific Pools acrylic spas are a perfect match to your Pacific Steps.

Add a Pacific Poolside Spa to your poolscape and create a peaceful paradise all your own.

Our Inground and Spill-Over Spas are inherently rigid and strong, vacuum-formed from a single piece of acrylic, then backed with fiberglass for structural support.

SCALLOPED INGROUND SPA

SCALLOPED SPILL-OVER SPA

0

SQUARE SPILL-OVER SPA

Versatility built to last.