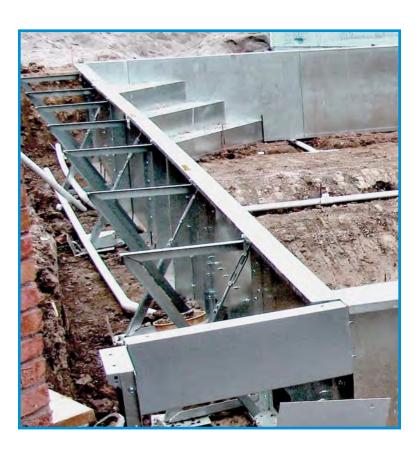

# Trident Pool *Steel* wall panels.

Our unique combination of the Trident Steel Wall Panels, the Bracing System, and concrete provides superior strength and endurance.

### Technologically advanced *Strong* and *Durable*.

Children and Child

Factory engineered, each Trident Steel Wall panel is made of corrosion-resistant steel and its strength is unparalleled. Add a five inch flange top and bottom and you won't find a stronger steel panel. In fact, we're so confident of that strength, we offer a one-time transferable, lifetime warranty of the pool wall structure.

Our Trident Steel Wall panels combine galvanized steel with innovative design to provide superior structural integrity. Here's how:

- Our Trident Steel Wall panels are made of galvanized steel which are corrosion-resistant.
- Our sturdy, heavy gauge galvanized steel braces around the entire pool provide solid support for pool walls.