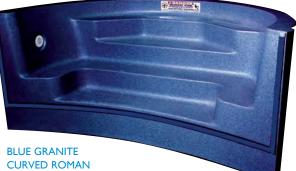

# Color *Coordinate* your poolscape with our liners, steps, and spas.

GREY GRANITE SCALLOP SPA

2 FT. IN-WALL LADDER

GREY GRANITE FRENCH CURVED STEP Available for 42" and 48" pool wall.

Pacific Pools offers a large assortment of steps designed to create your perfect poolscape. A wide selection of steps, lounges, benches, and specialty steps are available in white, blue granite, and grey granite. Create a unified backyard retreat by color coordinating your entryway with your liner. Even the poolside spa is available to match.

#### **THERMOPLASTIC STEPS**

Contraction of the second

Our thermoplastic steps have raised, non-slip tread patterns that allow for a safe and easy pool entry and exit. To view all of your entry options, ask your Pacific dealer for a our latest step brochure.