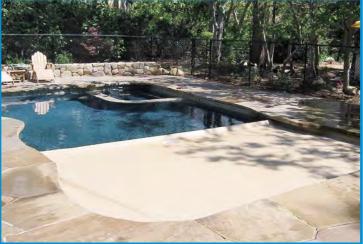

### We make it strong. We make it easy." **COVERSTAR** We make it Strong We make it Strong We make it Lasy.

A backyard swimming pool is the ultimate source of family fun! But when it comes to children and pets, it is also the source of safety concerns. No parent can be watching over the pool every minute. No fence or alarm can prevent a child from getting access to an unsupervised pool. A Coverstar automatic safety pool cover can!

#### Strong protection – at the touch of a button!

Simply flip a switch, and your Coverstar automatic safety cover will create a barrier over your pool that no child or pet can penetrate. Custom-built to fit your pool perfectly and manufactured from best-in-class materials, Coverstar is the best protection available for your family and your pool investment!