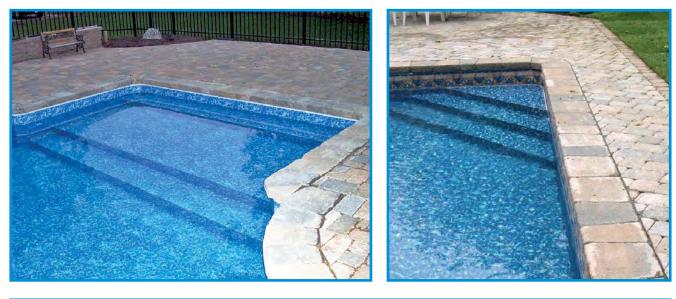

# Color *Coordinate* your poolscape with our liners, steps, and spas.

GREY GRANITE SCALLOP SPA

2 FT. IN-WALL LADDER

GREY GRANITE FRENCH CURVED STEP Available for 42" and 48" pool wall.

Pacific Pools offers a large assortment of steps designed to create your perfect poolscape. A wide selection of steps, lounges, benches, and specialty steps are available in white, blue granite, and grey granite. Create a unified backyard retreat by color coordinating your entryway with your liner. Even the poolside spa is available to match.

#### **THERMOPLASTIC STEPS**

Contraction of the second

Our thermoplastic steps have raised, non-slip tread patterns that allow for a safe and easy pool entry and exit. To view all of your entry options, ask your Pacific dealer for a our latest step brochure.