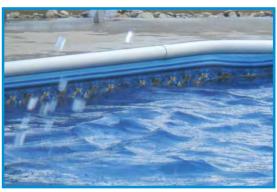

# Trident Pool *Steel* wall panels.

Our unique combination of the Trident Steel Wall Panels, the Bracing System, and concrete provides superior strength and endurance.

### Technologically advanced *Strong* and *Durable*.

Children and Child

Factory engineered, each Trident Steel Wall panel is made of corrosion-resistant steel and its strength is unparalleled. Add a five inch flange top and bottom and you won't find a stronger steel panel. In fact, we're so confident of that strength, we offer a one-time transferable, lifetime warranty of the pool wall structure.

Our Trident Steel Wall panels combine galvanized steel with innovative design to provide superior structural integrity. Here's how:

- Our Trident Steel Wall panels are made of galvanized steel which are corrosion-resistant.
- Our sturdy, heavy gauge galvanized steel braces around the entire pool provide solid support for pool walls.