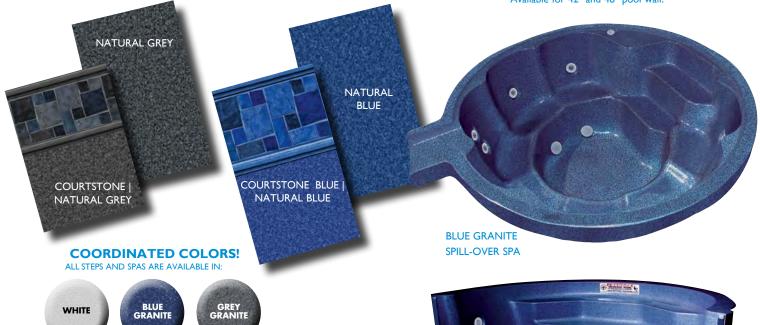

# Color *Coordinate* your poolscape with our liners, steps, and spas.

GREY GRANITE SCALLOP SPA

2 FT. IN-WALL LADDER

GREY GRANITE FRENCH CURVED STEP Available for 42" and 48" pool wall.

Pacific Pools offers a large assortment of steps designed to create your perfect poolscape. A wide selection of steps, lounges, benches, and specialty steps are available in white, blue granite, and grey granite. Create a unified backyard retreat by color coordinating your entryway with your liner. Even the poolside spa is available to match.

#### Pacific Pools acrylic spas are a perfect match to your Pacific Steps.

Add a Pacific Poolside Spa to your poolscape and create a peaceful paradise all your own.

Our Inground and Spill-Over Spas are inherently rigid and strong, vacuum-formed from a single piece of acrylic, then backed with fiberglass for structural support.

SCALLOPED INGROUND SPA

SCALLOPED SPILL-OVER SPA

0

SQUARE SPILL-OVER SPA

Versatility built to last.