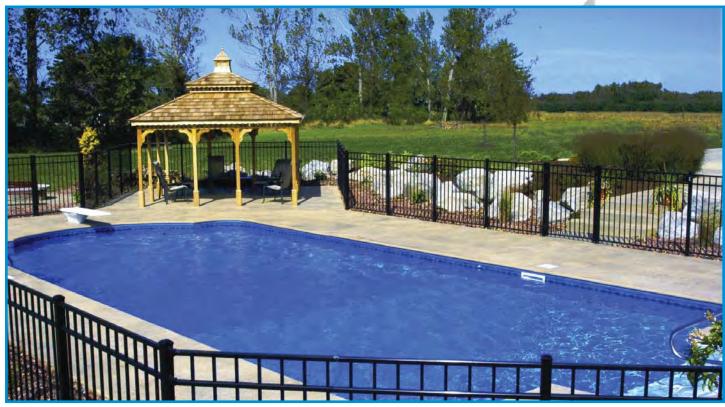

ools and unshakable commitment to your complete satisfaction. You want a masterpiece. The Steel Pool System. Available only from your Pacific Pools Showcase Builder. Elegance, style, and engineering are its legacy.

Let us take you on a journey that will lead you to the nearest Showcase Builder and your private backyard retreat.



CUSTOM POOL



RECTANGLE 20' × 40' × 8'6"



DOUBLE ROMAN 15' x 32' x 8'



### Follow these steps to make your Perfect pool!

- Choose the right pool to fit your lifestyle and family needs.
- Consider all aspects for making your dream backyard.
- Familiarize yourself with a basic understanding of the build and installation process.
- Bring your initial thoughts to your Showcase Dealer who will truly make your backyard "the place to be" for friends and family!



SINGLE ROMAN 16' × 32' × 8'

# Style that makes a Splash.





RIVIERA 22' 3" x 37' 4-1/2" x 8'

RECTANGLE 18' x 36' x 8'



LAGOON 17' x 27' x 33'





Find the shape that's the Perfect fit...



| CALIFORNIAN |          |  |
|-------------|----------|--|
| 4' x 28'    | 18' x 37 |  |
| 16' x 30'   | 20' x 38 |  |
| 16' x 32'   | 20' x 44 |  |
| 18' x 34'   |          |  |

| GREG      |           |
|-----------|-----------|
| 15' x 25' | 17' x 31' |
| 15' x 29' | 19' x 35' |
| 16' x 32' | 19' x 41' |
| 16' x 34' | 20' x 40' |



| CELEBRITY |           |  |  |
|-----------|-----------|--|--|
| 16' x 28' | 20' x 36' |  |  |
| 16' x 30' | 22' x 39' |  |  |
| 18' x 34' | 24' x 40' |  |  |
| 19' x 33' |           |  |  |



| FIGURE 8  |           |  |
|-----------|-----------|--|
| 14' x